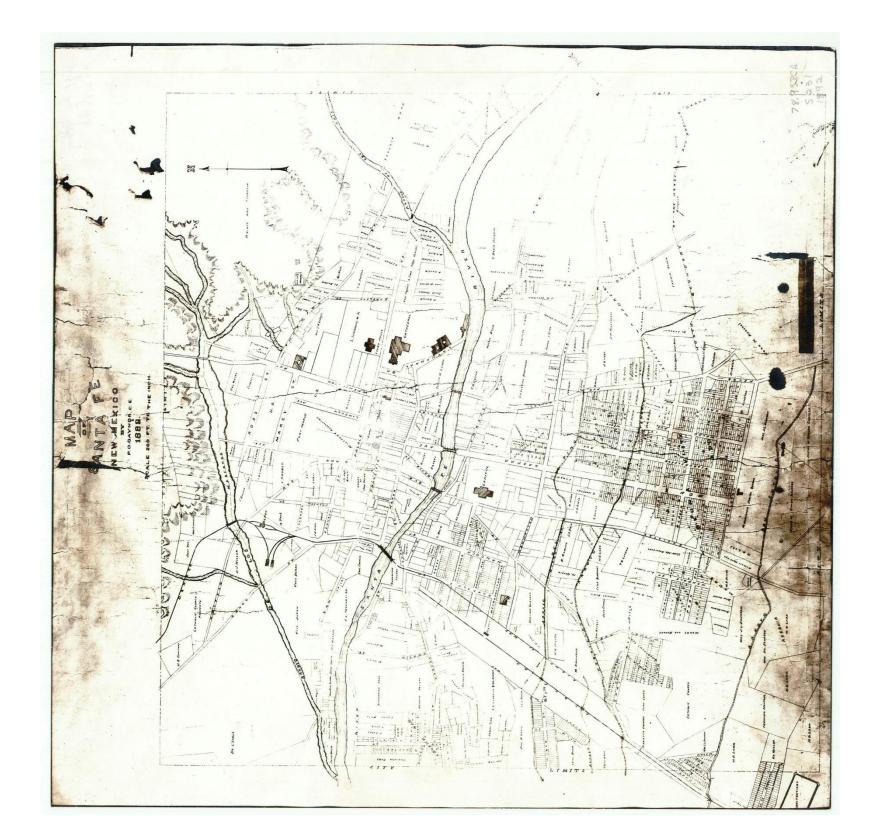

Chapel.
  12. Correat,
  13. St. Michaela College.
  14. San Miguel Church.
  16. Sept. Michaela College.
  14. San Miguel Church.
  17. Erected in 1689, distroyed by Indians 1690; rebuilt 1710 by the Marquis de la Penuela.
  16. Congregational Church.

BIRD'S EYE VIEW OF THE CITY OF

# SANTA FÉ, N.M.

1832.

Beck & Paul, Lithographers, Milwaukee, Wis.

- 16. Guadalupe Church.
  17. M. E. Chorch.
  18. Presbyterian Church.
  19. Episcopic Church.
  20. Oldest Building in Santa-Fe.
  21. Falace Hotel, P. Rumsey & Son.
  22. Exchange Hotel, Reed & Blahop.
  23. Capitol Hotel, Gray & Bailey.
  24. Herlow's Hotel, P. F. Herlow.
  25. Santa-Fe Planing Mill, P. Hesch.
  26. Cracker Factory, D. L. Miller & Co.
  27. Post Office.
  28. Depot.
  29. Gas Works.
  39. Fisher Brewing Co.'s Brewery.





Aerial map of Santa Fe from 1951















5/31/2022, 11:09 AM

#### Google Maps Map A



5/31/2022, 11:00 AM

## Google Maps Santa Fe Satelite



Imagery ©2022 TerraMetrics, Map data ©2022 2 mi ■

5/31/2022, 11:10 AM

## Google Maps



5/31/2022, 11:07 AM