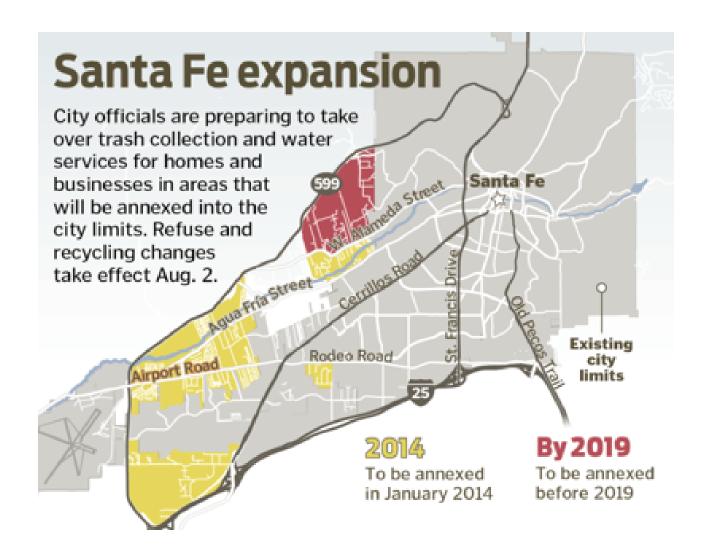

ollege.
  14. San Miguel Church.
  16. Sept. Michaela College.
  14. San Miguel Church.
  17. Erected in 1689, distroyed by Indians 1690; rebuilt 1710 by the Marquis de la Penuela.
  16. Congregational Church.

BIRD'S EYE VIEW OF THE CITY OF

# SANTA FÉ, N.M.

1832.

Beck & Paul, Lithographers, Milwaukee, Wis.

- 16. Guadalupe Church.
  17. M. E. Chorch.
  18. Presbyterian Church.
  19. Episcopic Church.
  20. Oldest Building in Santa-Fe.
  21. Falace Hotel, P. Rumsey & Son.
  22. Exchange Hotel, Reed & Blahop.
  23. Capitol Hotel, Gray & Bailey.
  24. Herlow's Hotel, P. F. Herlow.
  25. Santa-Fe Planing Mill, P. Hesch.
  26. Cracker Factory, D. L. Miller & Co.
  27. Post Office.
  28. Depot.
  29. Gas Works.
  39. Fisher Brewing Co.'s Brewery.





Aerial map of Santa Fe from 1951















5/31/2022, 11:09 AM

#### Google Maps Map A



5/31/2022, 11:00 AM

## Google Maps Santa Fe Satelite



Imagery ©2022 TerraMetrics, Map data ©2022 2 mi ■

5/31/2022, 11:10 AM

## Google Maps



5/31/2022, 11:07 AM