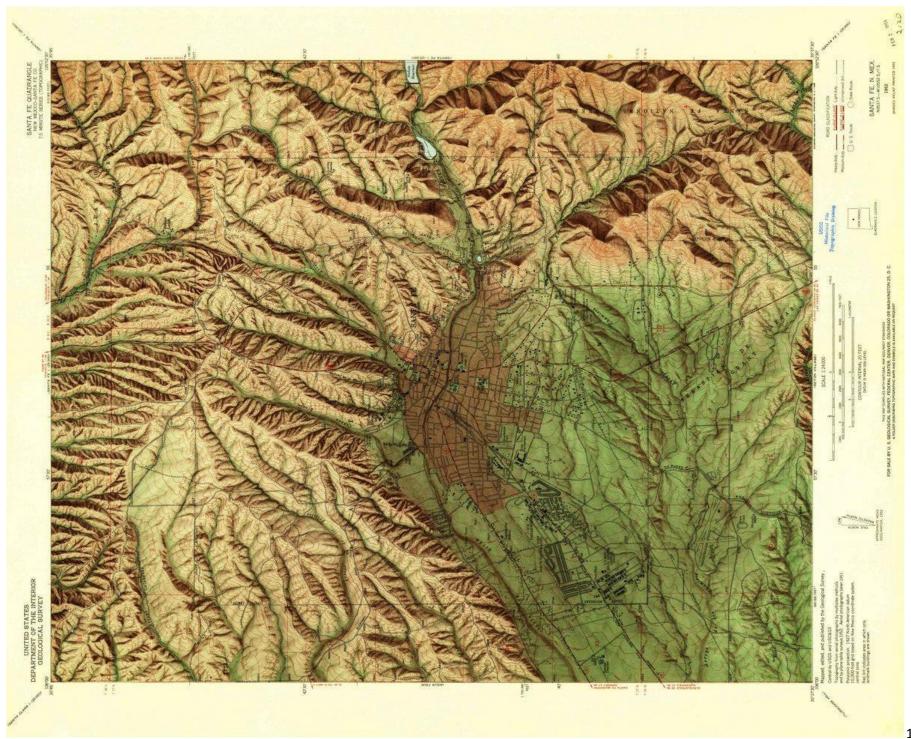

la College.
  14. San Miguel Church.
  16. Sept. Michaela College.
  14. San Miguel Church.
  17. Erected in 1689, distroyed by Indians 1690; rebuilt 1710 by the Marquis de la Penuela.
  16. Congregational Church.

BIRD'S EYE VIEW OF THE CITY OF

# SANTA FÉ, N.M.

1832.

Beck & Paul, Lithographers, Milwaukee, Wis.

- 16. Guadalupe Church.
  17. M. E. Chorch.
  18. Presbyterian Church.
  19. Episcopic Church.
  20. Oldest Building in Santa-Fe.
  21. Falace Hotel, P. Rumsey & Son.
  22. Exchange Hotel, Reed & Blahop.
  23. Capitol Hotel, Gray & Bailey.
  24. Herlow's Hotel, P. F. Herlow.
  25. Santa-Fe Planing Mill, P. Hesch.
  26. Cracker Factory, D. L. Miller & Co.
  27. Post Office.
  28. Depot.
  29. Gas Works.
  39. Fisher Brewing Co.'s Brewery.





Aerial map of Santa Fe from 1951















5/31/2022, 11:09 AM

#### Google Maps Map A



5/31/2022, 11:00 AM

## Google Maps Santa Fe Satelite



Imagery ©2022 TerraMetrics, Map data ©2022 2 mi ■

5/31/2022, 11:10 AM

## Google Maps



5/31/2022, 11:07 AM