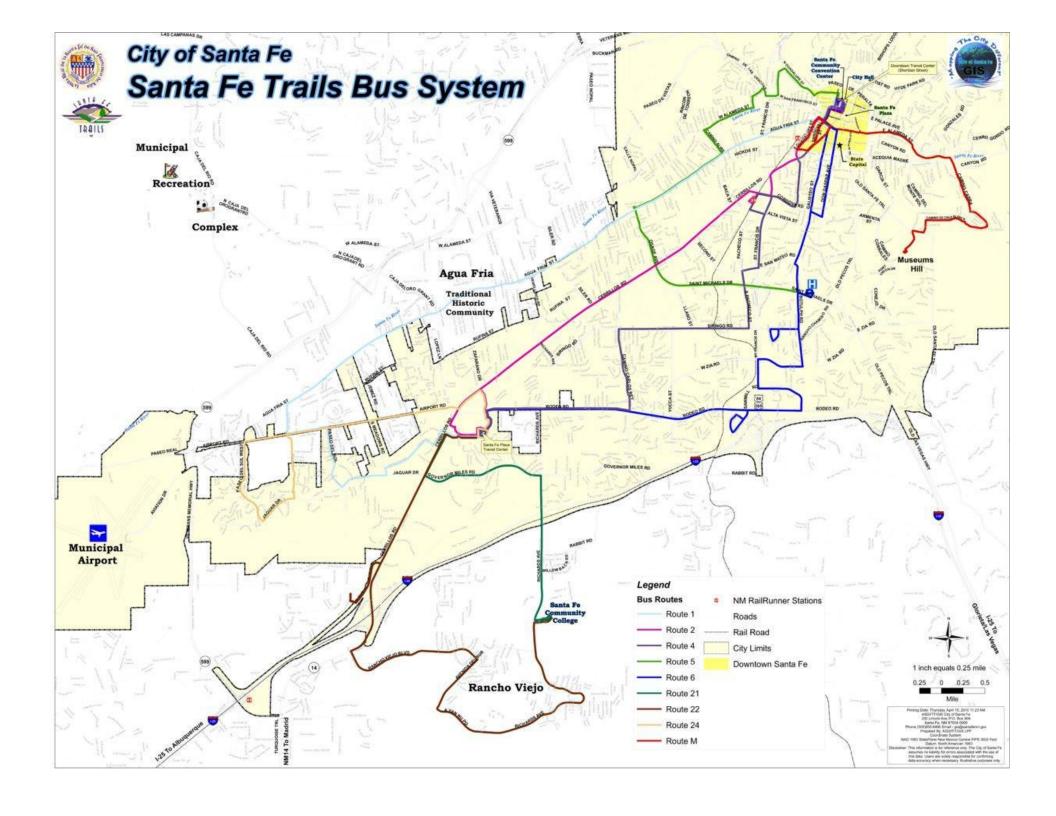

College.
  14. San Miguel Church.
  16. Sept. Michaela College.
  14. San Miguel Church.
  17. Erected in 1689, distroyed by Indians 1690; rebuilt 1710 by the Marquis de la Penuela.
  16. Congregational Church.

BIRD'S EYE VIEW OF THE CITY OF

# SANTA FÉ, N.M.

1832.

Beck & Paul, Lithographers, Milwaukee, Wis.

- 16. Guadalupe Church.
  17. M. E. Chorch.
  18. Presbyterian Church.
  19. Episcopic Church.
  20. Oldest Building in Santa-Fe.
  21. Falace Hotel, P. Rumsey & Son.
  22. Exchange Hotel, Reed & Blahop.
  23. Capitol Hotel, Gray & Bailey.
  24. Herlow's Hotel, P. F. Herlow.
  25. Santa-Fe Planing Mill, P. Hesch.
  26. Cracker Factory, D. L. Miller & Co.
  27. Post Office.
  28. Depot.
  29. Gas Works.
  39. Fisher Brewing Co.'s Brewery.





Aerial map of Santa Fe from 1951















5/31/2022, 11:09 AM

#### Google Maps Map A



5/31/2022, 11:00 AM

## Google Maps Santa Fe Satelite



Imagery ©2022 TerraMetrics, Map data ©2022 2 mi ■

5/31/2022, 11:10 AM

## Google Maps



5/31/2022, 11:07 AM