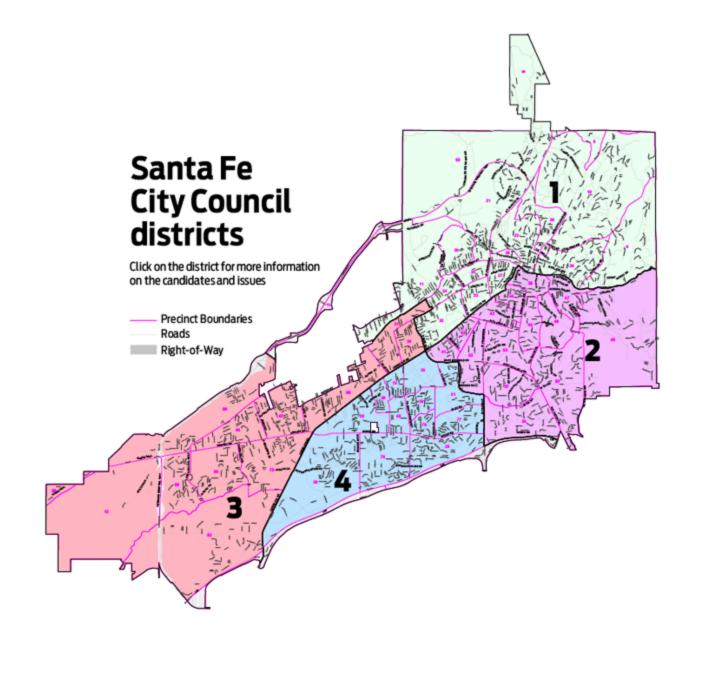

lege.
  14. San Miguel Church.
  16. Sept. Michaela College.
  14. San Miguel Church.
  17. Erected in 1689, distroyed by Indians 1690; rebuilt 1710 by the Marquis de la Penuela.
  16. Congregational Church.

BIRD'S EYE VIEW OF THE CITY OF

# SANTA FÉ, N.M.

1832.

Beck & Paul, Lithographers, Milwaukee, Wis.

- 16. Guadalupe Church.
  17. M. E. Chorch.
  18. Presbyterian Church.
  19. Episcopic Church.
  20. Oldest Building in Santa-Fe.
  21. Falace Hotel, P. Rumsey & Son.
  22. Exchange Hotel, Reed & Blahop.
  23. Capitol Hotel, Gray & Bailey.
  24. Herlow's Hotel, P. F. Herlow.
  25. Santa-Fe Planing Mill, P. Hesch.
  26. Cracker Factory, D. L. Miller & Co.
  27. Post Office.
  28. Depot.
  29. Gas Works.
  39. Fisher Brewing Co.'s Brewery.





Aerial map of Santa Fe from 1951















5/31/2022, 11:09 AM

#### Google Maps Map A



5/31/2022, 11:00 AM

## Google Maps Santa Fe Satelite



Imagery ©2022 TerraMetrics, Map data ©2022 2 mi ■

5/31/2022, 11:10 AM

## Google Maps



5/31/2022, 11:07 AM