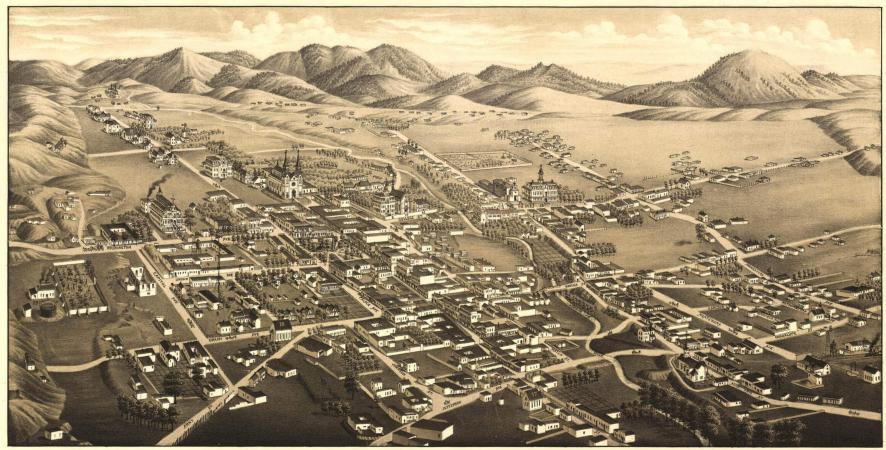

BIRD'S EYE VIEW OF THE CITY OF

# SANTA FÉ, N.M.

1832.

Beck & Paul, Lithographers, Milwaukee, Wis.

- 16. Guadalupe Church.
  17. M. E. Chorch.
  18. Presbyterian Church.
  19. Episcopic Church.
  20. Oldest Building in Santa-Fe.
  21. Falace Hotel, P. Rumsey & Son.
  22. Exchange Hotel, Reed & Blahop.
  23. Capitol Hotel, Gray & Bailey.
  24. Herlow's Hotel, P. F. Herlow.
  25. Santa-Fe Planing Mill, P. Hesch.
  26. Cracker Factory, D. L. Miller & Co.
  27. Post Office.
  28. Depot.
  29. Gas Works.
  39. Fisher Brewing Co.'s Brewery.

- 1. Palace.
  2. H'd Qrs. Dist. N. M.
  3. Post of Fort Marcy.
  4. Government Corral.
  6. First National Bank of Santa-Fe.
  6. Second National Bank of New Mexico.
  7. Cathedral.
  8. St. Vincent Hospital.
  9. Academy,
  10. Chapel.
  12. Correat,
  13. St. Michaela College.
  14. San Miguel Church.
  16. Sept. Michaela College.
  14. San Miguel Church.
  17. Erected in 1689, distroyed by Indians 1690; rebuilt 1710 by the Marquis de la Penuela.
  16. Congregational Church.