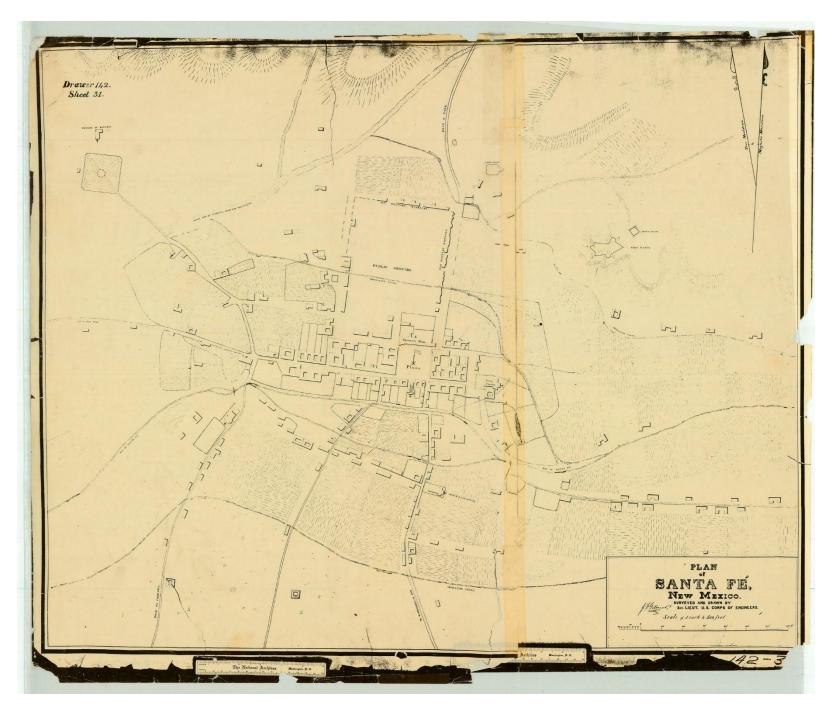

### Google Maps Map B

5/31/2022, 11:01 AM

1776 Urrutia Map of Santa Fe.

1846 August 19 Reconnaissance of Santa Fe by Gilmer.

1846 Plan of Santa Fe by Gilmer. Map of Santa Fe by Lt. Gilmer

Published by J. J. Stoner, Madison. Wis.