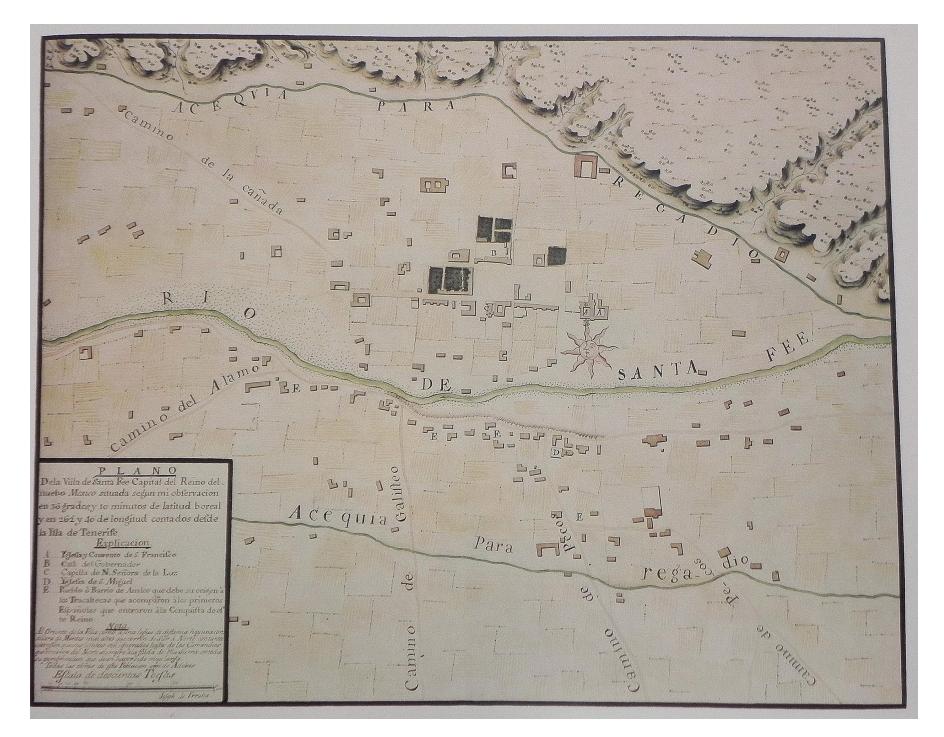

### Google Maps Map B

5/31/2022, 11:01 AM

1776 Urrutia Map of Santa Fe.

1846 August 19 Reconnaissance of Santa Fe by Gilmer.

1846 Plan of Santa Fe by Gilmer. Map of Santa Fe by Lt. Gilmer

Published by J. J. Stoner, Madison. Wis.