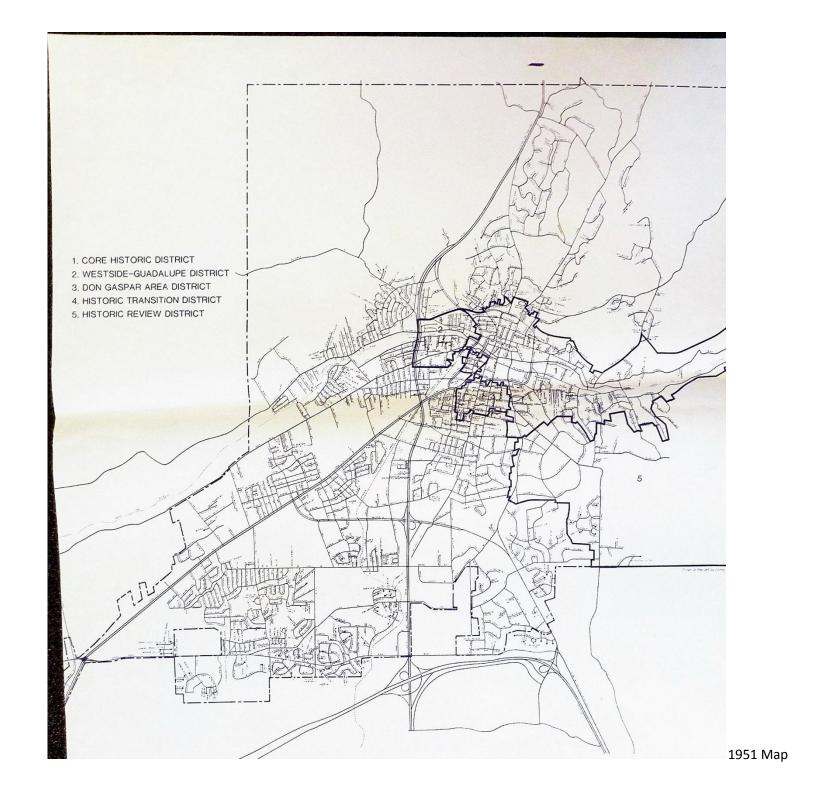

aela College.
  14. San Miguel Church.
  16. Sept. Michaela College.
  14. San Miguel Church.
  17. Erected in 1689, distroyed by Indians 1690; rebuilt 1710 by the Marquis de la Penuela.
  16. Congregational Church.

BIRD'S EYE VIEW OF THE CITY OF

# SANTA FÉ, N.M.

1832.

Beck & Paul, Lithographers, Milwaukee, Wis.

- 16. Guadalupe Church.
  17. M. E. Chorch.
  18. Presbyterian Church.
  19. Episcopic Church.
  20. Oldest Building in Santa-Fe.
  21. Falace Hotel, P. Rumsey & Son.
  22. Exchange Hotel, Reed & Blahop.
  23. Capitol Hotel, Gray & Bailey.
  24. Herlow's Hotel, P. F. Herlow.
  25. Santa-Fe Planing Mill, P. Hesch.
  26. Cracker Factory, D. L. Miller & Co.
  27. Post Office.
  28. Depot.
  29. Gas Works.
  39. Fisher Brewing Co.'s Brewery.





Aerial map of Santa Fe from 1951















5/31/2022, 11:09 AM

#### Google Maps Map A



5/31/2022, 11:00 AM

## Google Maps Santa Fe Satelite



Imagery ©2022 TerraMetrics, Map data ©2022 2 mi ■

5/31/2022, 11:10 AM

## Google Maps



5/31/2022, 11:07 AM