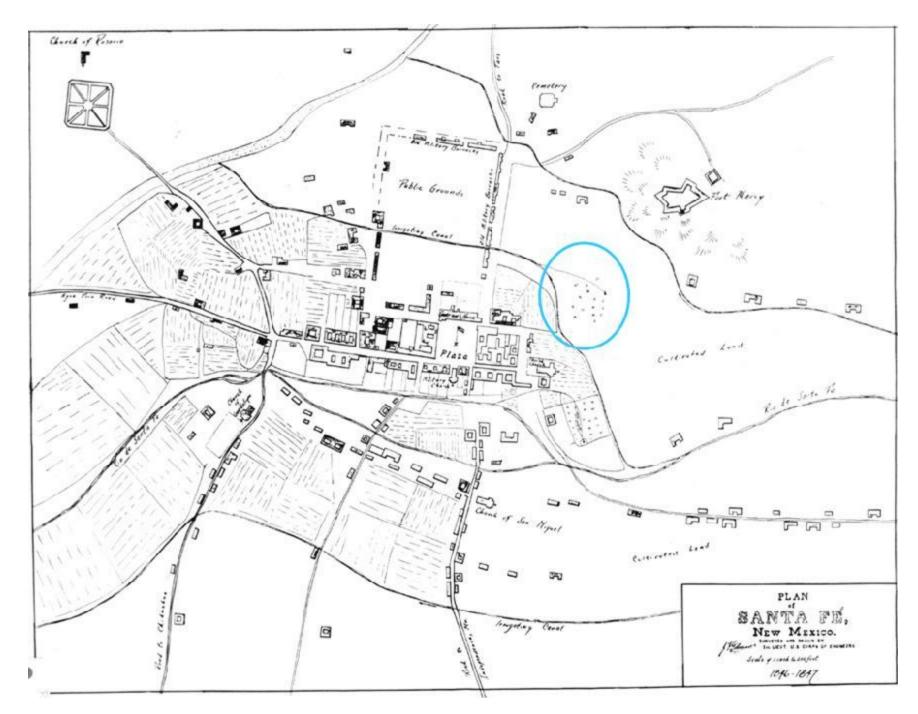

### Google Maps Map B

5/31/2022, 11:01 AM

1776 Urrutia Map of Santa Fe.

1846 August 19 Reconnaissance of Santa Fe by Gilmer.

1846 Plan of Santa Fe by Gilmer. Map of Santa Fe by Lt. Gilmer

Published by J. J. Stoner, Madison. Wis.